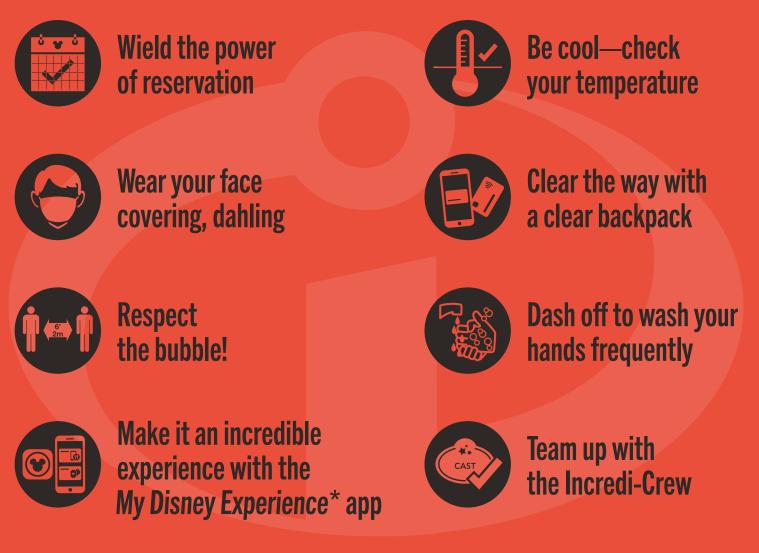

### CLICK ON A TIP TO LEARN MORE

More ways we're doing our part to make your day incredible:

- Enhanced cleaning procedures
- Experiences may be modified in order to reduce contact
  - New, exciting entertainment options with you in mind