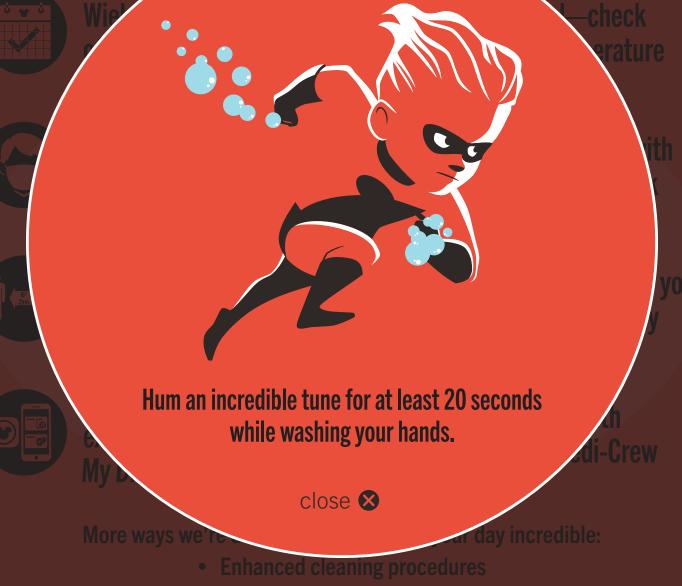

### CLICK ON A TIP TO LEARN MORE

More ways we're doing our part to make your day incredible:

- Enhanced cleaning procedures
- Experiences may be modified in order to reduce contact
  - New, exciting entertainment options with you in mind